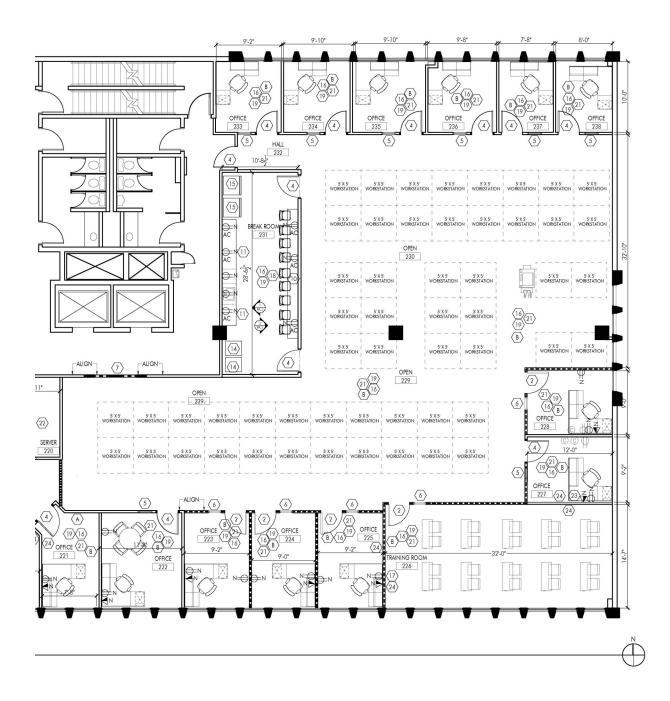

### OFFICE SPACE FOR LEASE 12015 E. 46th Avenue, Suite 250 Denver CO 80239

Suite 250: 6,024 RSF DIVISIBLE POSSIBLE FURNITURE LAYOUT