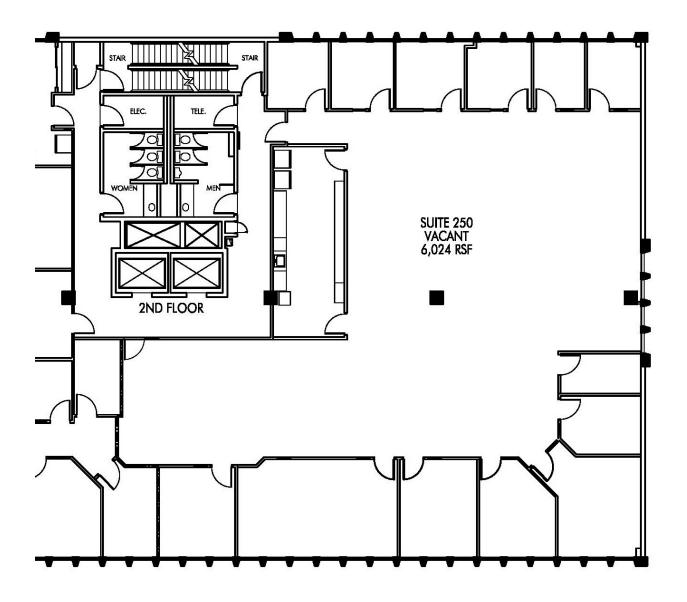

## OFFICE SPACE FOR LEASE 12015 E. 46th Avenue, Suite 250 Denver CO 80239

Suite 250: 6,024 RSF DIVISIBLE