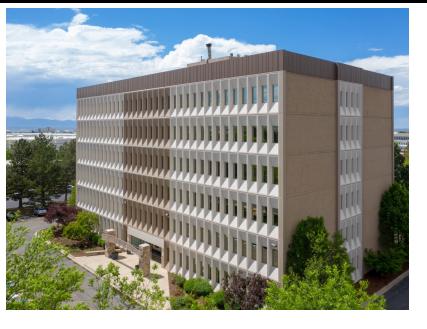

# NORTHEAST EXECUTIVE CENTER12015 E. 46th Ave.QUALITY OFFICE AT AFFORDABLE RATESDenver CO 80239

| Size:       | 65,617 RSF                              |
|-------------|-----------------------------------------|
| Available:  | 615 RSF—6,024 RSF                       |
| Lease Rate: | From \$18.00/RSF Full Service Gross     |
| Expenses:   | Base Year                               |
| Lease Term: | 3-5 Years                               |
| Stories:    | 6                                       |
| Parking:    | Generous free parking at 4.46:1,000/RSF |
| County:     | Denver                                  |
| Year Built: | 1974, Renovated 2016, 2019              |
|             |                                         |

### OFFICE SPACE FOR LEASE 12015 E. 46th Avenue Denver CO 80239