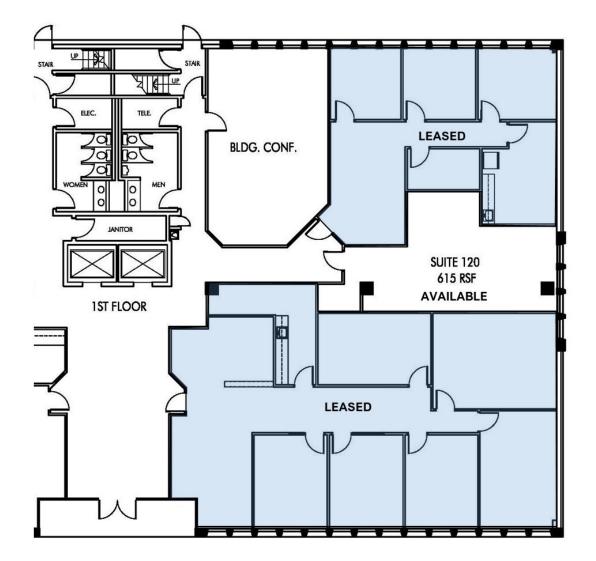

## OFFICE SPACE FOR LEASE 12015 E. 46th Avenue, Suite 120 Denver CO 80239

Suite 120: 615 RSF