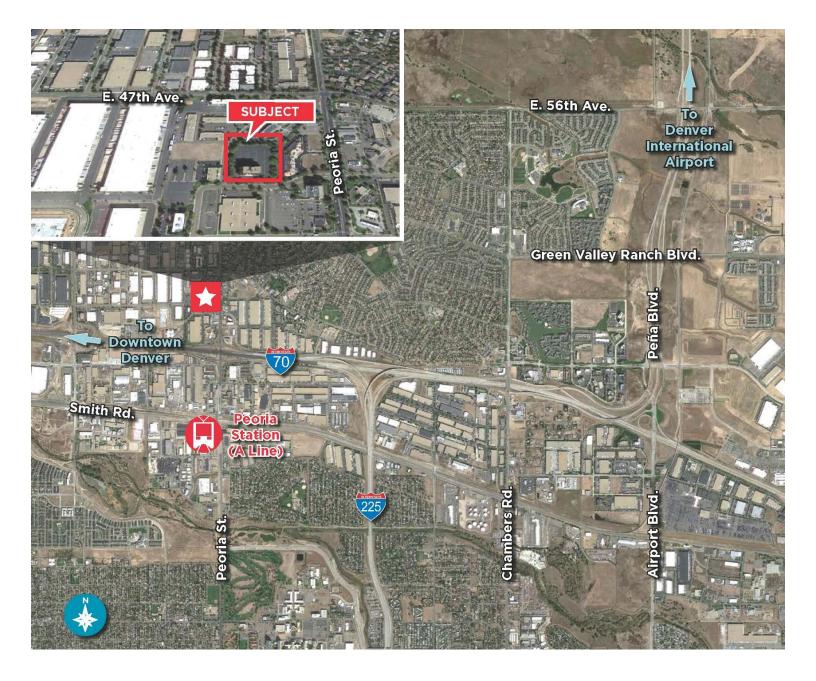

r                                  |
| Year Built: | 1974, Renovated 2016, 2019              |
|             |                                         |

#### **FEATURES**

- Renovated building with new exterior paint & landscaping
- New Elevators 2019
- 5 minutes to I-70 and I-225
- 10 minutes to the Peoria Station and the A Train
- 16 minutes to DIA & Downtown Denver
- Plenty of nearby restaurants, hotels and services
- Located in a Colorado Enterprise Zone
- Join HUB International, & Starfire Energy



SHELDON • GOLD REALTY INC. commercial real estate services

#### George Moseley 303-741-2500 9025 East Kenyon Avenue, Suite 100 Denver, CO 80237 gmoseley@sg-realty.com www.sg-realty.com









COMMERCIAL OFFICE FOR LEASE

### OFFICE SPACE FOR LEASE 12015 E. 46th Avenue Denver CO 80239



### OFFICE SPACE FOR LEASE 12015 E. 46th Avenue Denver CO 80239

#### AMENITY MAP OF HOTELS AND FOOD PURVEYORS FOR 12015 E 46TH AVE.



## OFFICE SPACE FOR LEASE 12015 E. 46th Avenue, Suite 120 Denver CO 80239



Suite 120: 615 RSF

## OFFICE SPACE FOR LEASE 12015 E. 46th Avenue, Suite 250 Denver CO 80239



Suite 250: 6,024 RSF DIVISIBLE

### OFFICE SPACE FOR LEASE 12015 E. 46th Avenue, Suite 250 Denver CO 80239



Suite 250: 6,024 RSF DIVISIBLE POSSIBLE FURNITURE LAYOUT