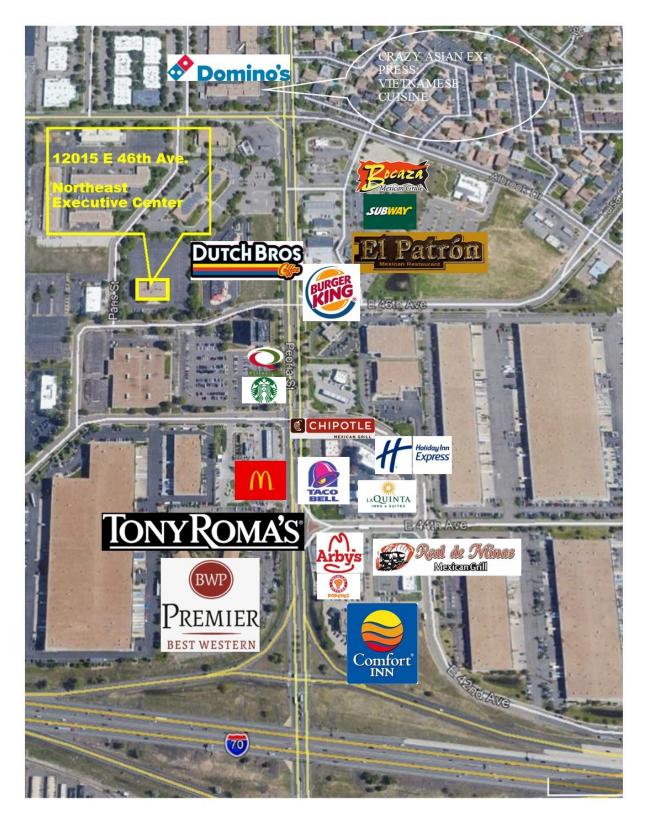

|

#### **FEATURES**

- Renovated building with new exterior paint & landscaping
- New Elevators 2019
- 5 minutes to I-70 and I-225
- 10 minutes to the Peoria Station and the A Train
- 16 minutes to DIA & Downtown Denver
- Plenty of nearby restaurants, hotels and services
- Located in a Colorado Enterprise Zone
- Join HUB International, & Starfire Energy



SHELDON • GOLD REALTY INC. commercial real estate services

#### George Moseley 303-741-2500 9025 East Kenyon Avenue, Suite 100 Denver, CO 80237 gmoseley@sg-realty.com www.sg-realty.com









COMMERCIAL OFFICE FOR LEASE

### OFFICE SPACE FOR LEASE 12015 E. 46th Avenue Denver CO 80239



### OFFICE SPACE FOR LEASE 12015 E. 46th Avenue Denver CO 80239

#### AMENITY MAP OF HOTELS AND FOOD PURVEYORS FOR 12015 E 46TH AVE.



## OFFICE SPACE FOR LEASE 12015 E. 46th Avenue, Suite 120 Denver CO 80239



Suite 120: 615 RSF

## OFFICE SPACE FOR LEASE 12015 E. 46th Avenue, Suite 250 Denver CO 80239



Suite 250: 6,024 RSF DIVISIBLE

### OFFICE SPACE FOR LEASE 12015 E. 46th Avenue, Suite 250 Denver CO 80239



Suite 250: 6,024 RSF DIVISIBLE POSSIBLE FURNITURE LAYOUT